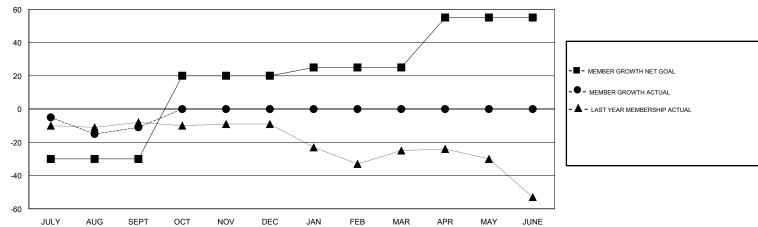

## GOALS AND ACTUAL MEMBERS CUMULATIVE

| DROPPED CLUBS: 0  DROPPED MEMBERS |    | 11 CLUBS OF 46 ADDED 1 OR MORE<br>NEW MEMBERS | GENDER DISTRIBUTION  MALE 939 (73.02%)  FEMALE 347 (26.98%)  Women Percentage Fiscal Year Goal: 25% |     |
|-----------------------------------|----|-----------------------------------------------|-----------------------------------------------------------------------------------------------------|-----|
| DECEASED                          | 7  | CLICK HERE FOR CUMULATIVE  MEMBERSHIP DATA    | TOTAL FAMILY UNIT MEMBERS                                                                           | 148 |
| CLUB CANCELLED                    | 0  |                                               |                                                                                                     | 74  |
| OTHER                             | 24 |                                               | FAMILY MEMBERS PAYING HALF DUES                                                                     | 74  |
| TOTAL                             | 31 |                                               |                                                                                                     |     |