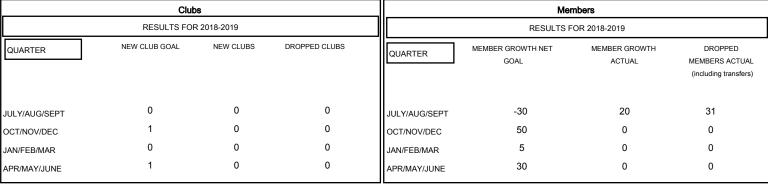

# MONTHLY MEMBERSHIP PROGRESS REPORT

## District 22 B

Results as of: 09/30/2018

### MAHESH CHITNIS **LOCATION MARYLAND GMT CA** Clubs Members



# GOALS AND ACTUAL NEW CLUBS CUMULATIVE



## GOALS AND ACTUAL MEMBERS CUMULATIVE



| DROPPED CLUBS: 0  DROPPED MEMBERS |    | 11 CLUBS OF 46 ADDED 1 OR MORE<br>NEW MEMBERS | GENDER DISTRIBUTION  MALE 939 (73.02%)  FEMALE 347 (26.98%)  Women Percentage Fiscal Year Goal: 25% |     |
|-----------------------------------|----|-----------------------------------------------|-----------------------------------------------------------------------------------------------------|-----|
| DECEASED                          | 7  | CLICK HERE FOR CUMULATIVE  MEMBERSHIP DATA    | TOTAL FAMILY UNIT MEMBERS                                                                           | 148 |
| CLUB CANCELLED                    | 0  |                                               |